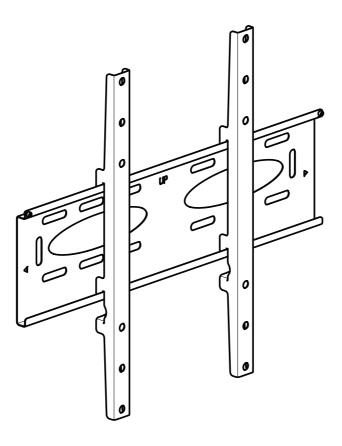

## Installation Guide SPDS54\* and SPDS56\* Universal Flat Wall Mounts

- This product must be installed by a professional installer.
- This product is designed to be wall mounted. Before installing please verify that the
  wall can bear the combined weight of the solution and hardware. Standard fixings
  for wooden material and fixings for concrete material are supplied as part of the
  product, but they will not be suitable for all types of walls.
- It is the responsibility of the installer to use appropriate fixings for the specific installation location.
- The maximum weight limit for this product is 80 kg. Do not exceed the stated weight limit.
- This product is intended for indoor use only.
- If these installation instructions are not followed precisely, it could lead to product failure and potential personal injury.
- Ergonomic Solutions / SpacePole inc. cannot be held responsible for any failure or injury, if the installation instructions are not followed correctly.