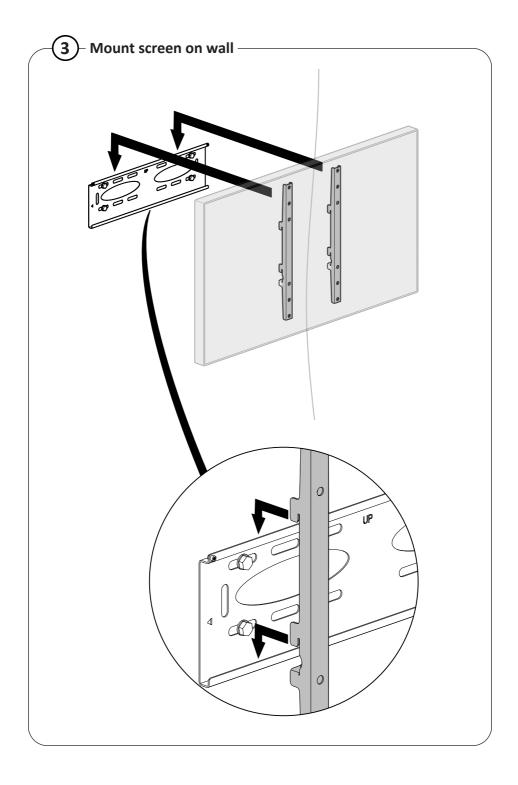

## Installation Guide SPDS54\* and SPDS56\* Universal Flat Wall Mounts

- This product must be installed by a professional installer.
- This product is designed to be wall mounted. Before installing please verify that the
  wall can bear the combined weight of the solution and hardware. Standard fixings
  for wooden material and fixings for concrete material are supplied as part of the
  product, but they will not be suitable for all types of walls.
- It is the responsibility of the installer to use appropriate fixings for the specific installation location.
- The maximum weight limit for this product is 80 kg. Do not exceed the stated weight limit.
- This product is intended for indoor use only.
- If these installation instructions are not followed precisely, it could lead to product failure and potential personal injury.
- Ergonomic Solutions / SpacePole inc. cannot be held responsible for any failure or injury, if the installation instructions are not followed correctly.