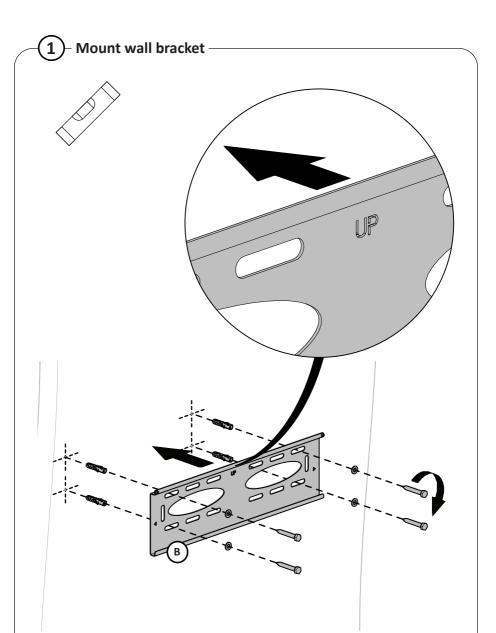

## Installation Guide SPDS54\* and SPDS56\* Universal Flat Wall Mounts

- This product must be installed by a professional installer.
- This product is designed to be wall mounted. Before installing please verify that the
  wall can bear the combined weight of the solution and hardware. Standard fixings
  for wooden material and fixings for concrete material are supplied as part of the
  product, but they will not be suitable for all types of walls.
- It is the responsibility of the installer to use appropriate fixings for the specific installation location.
- The maximum weight limit for this product is 80 kg. Do not exceed the stated weight limit.
- This product is intended for indoor use only.
- If these installation instructions are not followed precisely, it could lead to product failure and potential personal injury.
- Ergonomic Solutions / SpacePole inc. cannot be held responsible for any failure or injury, if the installation instructions are not followed correctly.