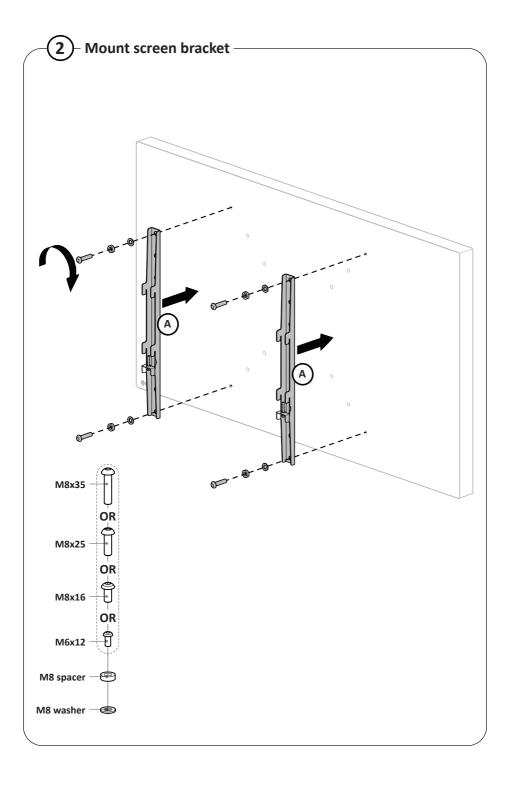

## Installation Guide SPDS54\* and SPDS56\* Universal Flat Wall Mounts

- This product must be installed by a professional installer.
- This product is designed to be wall mounted. Before installing please verify that the
  wall can bear the combined weight of the solution and hardware. Standard fixings
  for wooden material and fixings for concrete material are supplied as part of the
  product, but they will not be suitable for all types of walls.
- It is the responsibility of the installer to use appropriate fixings for the specific installation location.
- The maximum weight limit for this product is 80 kg. Do not exceed the stated weight limit.
- This product is intended for indoor use only.
- If these installation instructions are not followed precisely, it could lead to product failure and potential personal injury.
- Ergonomic Solutions / SpacePole inc. cannot be held responsible for any failure or injury, if the installation instructions are not followed correctly.