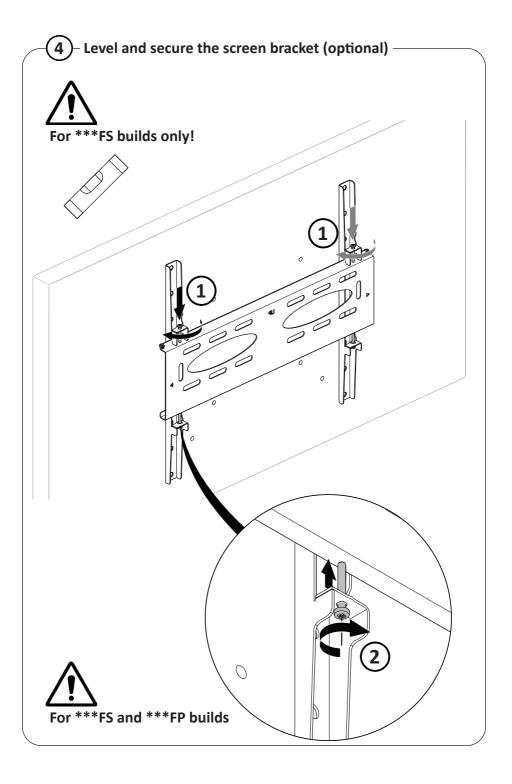

## Installation Guide SPDS54\* and SPDS56\* Universal Flat Wall Mounts

- This product must be installed by a professional installer.
- This product is designed to be wall mounted. Before installing please verify that the
  wall can bear the combined weight of the solution and hardware. Standard fixings
  for wooden material and fixings for concrete material are supplied as part of the
  product, but they will not be suitable for all types of walls.
- It is the responsibility of the installer to use appropriate fixings for the specific installation location.
- The maximum weight limit for this product is 80 kg. Do not exceed the stated weight limit.
- This product is intended for indoor use only.
- If these installation instructions are not followed precisely, it could lead to product failure and potential personal injury.
- Ergonomic Solutions / SpacePole inc. cannot be held responsible for any failure or injury, if the installation instructions are not followed correctly.